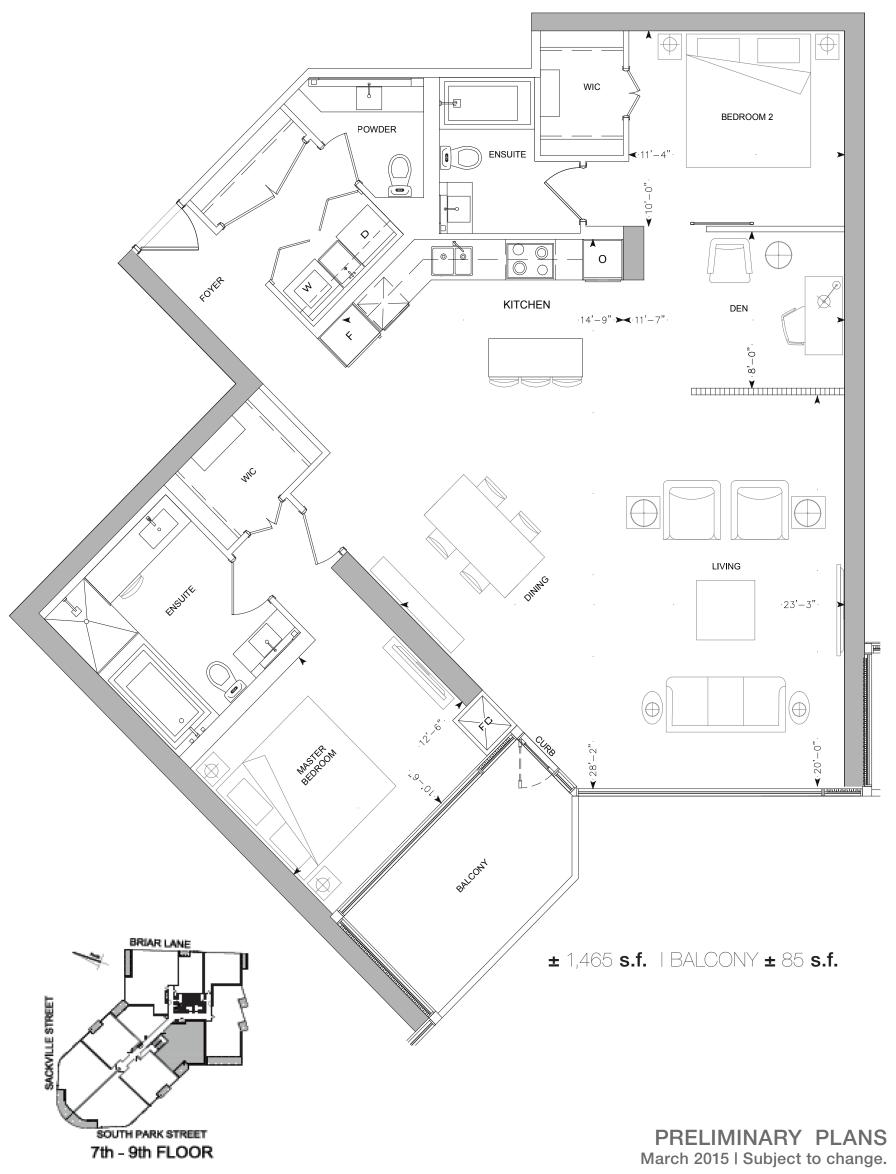

## PAVILION7-9

UNIT # 703 | 803 | 903 | 2 BED + DEN | ± 1,465 s.f. | BALCONY ± 85 s.f.

Price, sizes and specifications subject to change without notice. Erros and omissions expected. Stated dimensions are measured to the exterior boundaries of the exterior walls and the centreline of interior demising walls and in fact vary from the dimensions that would be determined by using the descrption and definition of the "Unit" set forth in the Declaration ( which generally only includes the interior airspace between the perimeter walls and exclused interior structural components) Additionally, measurements of rooms set forth on any floor plan are generally taken at the greatest points of each given room (as if the room were a perfect rectangle), without regard for any cutouts. Accordingly, the area of the actual room will typically be smaller than the product obtained by multiplying the stated length times width. All dimensions are approximate, and all floor plans and development plans are subject to change.